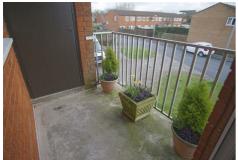

## Reception

10'9" x 15'5" (3.28 x 4.70)

A large, tastefully decorated reception with plenty of room for a sofa, television & other furniture. An additional bonus of this room is the balcony. UPVC widow & radiator to the left aspect.