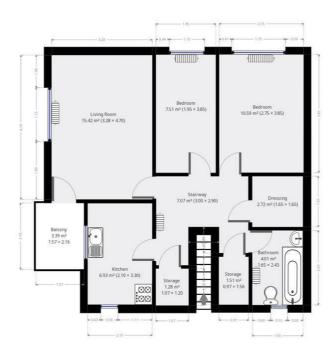

As you walk up the stairway, you are greeted by the hall giving way to the rest of the rooms. Along with its 2 bedrooms, the property briefly consists of a reception, kitchen, bathroom & secondary storage / dressing room. The area is located close to various shops and amenities is on a bus route into the city centre and close to motorway links, the property has an added benefit of a beautiful private balcony and off-street parking.

## Reception

10'9" x 15'5" (3.28 x 4.70)

A large, tastefully decorated reception with plenty of room for a sofa, television & other furniture. An additional bonus of this room is the balcony. UPVC widow & radiator to the left aspect.

### Kitchen

6'10" x 10'9" (2.10 x 3.30)

A well-sized, fitted kitchen with a variety of ground-level & overhead cupboards for additional storage. Built-in oven, hob & extractor included with plumbing for a washing machine. UPVC window to the front aspect.

### Bedroom 1

9'0" x 12'7" [2.75 x 3.85]

A well-sized, fully carpeted bedroom with room for a double bed. UPVC window & radiator to the rear aspect.

### Bedroom 2

6'4" x 12'7" [1.95 x 3.85]

A well-sized, fully carpeted bedroom with room for a single bed. UPVC window & radiator to the rear aspect. This could also make an excellent study, nursery or, simply a room for extra storage.

### Bathroom

5'4" x 7'11" [1.65 x 2.43]

A neutrally decorated 3-piece bathroom with bath, shower unit, sink & toilet. UPVC window to the front aspect & radiator to the left aspect.

# Dressing / Storage Room

5'4" x 5'4" (1.65 x 1.65)

An added bonus of this property is the dressing room - this area could be kept as a dresser or, converted into extra storage for the property.

THIS PLOORPLAN IS PROVIDED WITHOUT WARRANTY OF ANY KIND, SENSOPIA DISCLAIMS ANY WARRANTY INCLUDING, WITHOUT LIMITATION, SATISFACTORY QUALITY OR ACCURACY OF DIMENSIONS.