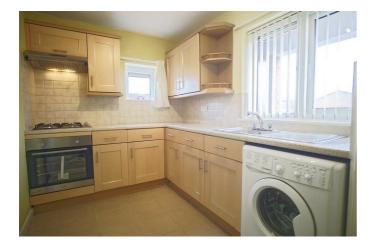

### Kitchen

6'10" x 10'9" (2.10 x 3.30)

A well-sized, fitted kitchen with a variety of ground-level & overhead cupboards for additional storage. Built-in oven, hob & extractor included with plumbing for a washing machine. UPVC window to the front aspect.