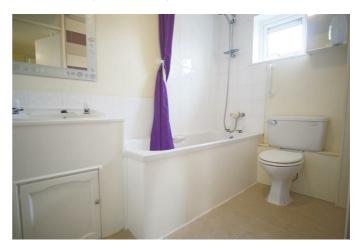

### Bathroom

5'4" x 7'11" [1.65 x 2.43]

A neutrally decorated 3-piece bathroom with bath, shower unit, sink & toilet. UPVC window to the front aspect & radiator to the left aspect.