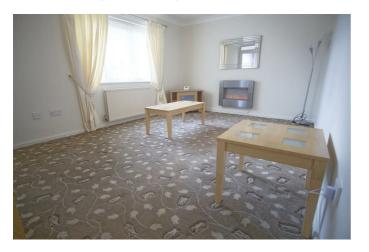

## Reception

10'9" x 15'5" (3.28 x 4.70)

A large, tastefully decorated reception with plenty of room for a sofa, television & other furniture. An additional bonus of this room is the balcony. UPVC widow & radiator to the left aspect.