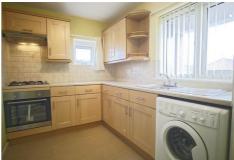

### Kitchen

6'10" x 10'9" (2.10 x 3.30)

A well-sized, fitted kitchen with a variety of ground-level & overhead cupboards for additional storage. Built-in oven, hob & extractor included with plumbing for a washing machine. UPVC window to the front aspect.