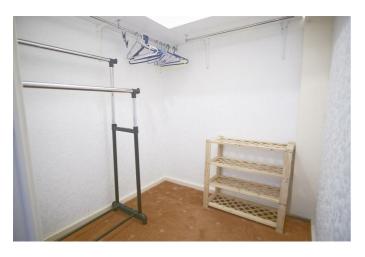

# Dressing / Storage Room

5'4" x 5'4" (1.65 x 1.65)

An added bonus of this property is the dressing room - this area could be kept as a dresser or, converted into extra storage for the property.

THIS PLOORPLAN IS PROVIDED WITHOUT WARRANTY OF ANY KIND, SENSOPIA DISCLAIMS ANY WARRANTY INCLUDING, WITHOUT LIMITATION, SATISFACTORY QUALITY OR ACCURACY OF DIMENSIONS.