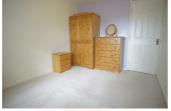

### Bedroom 2

6'4" x 12'7" [1.95 x 3.85]

A well-sized, fully carpeted bedroom with room for a single bed. UPVC window & radiator to the rear aspect. This could also make an excellent study, nursery or, simply a room for extra storage.