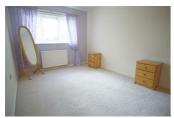

### Bedroom 1

9'0" x 12'7" [2.75 x 3.85]

A well-sized, fully carpeted bedroom with room for a double bed. UPVC window & radiator to the rear aspect.