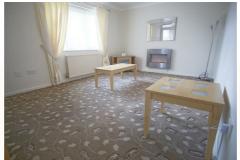

### Bedroom 1

9'0" x 12'7" [2.75 x 3.85]

A well-sized, fully carpeted bedroom with room for a double bed. UPVC window & radiator to the rear aspect.

### Bedroom 2

6'4" x 12'7" [1.95 x 3.85]

A well-sized, fully carpeted bedroom with room for a single bed. UPVC window & radiator to the rear aspect. This could also make an excellent study, nursery or, simply a room for extra storage.