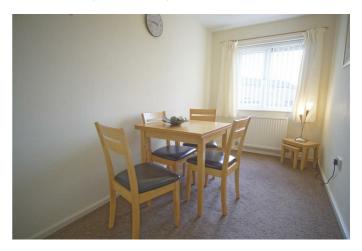

## Reception

10'9" x 15'5" (3.28 x 4.70)

A large, tastefully decorated reception with plenty of room for a sofa, television & other furniture. An additional bonus of this room is the balcony. UPVC widow & radiator to the left aspect.